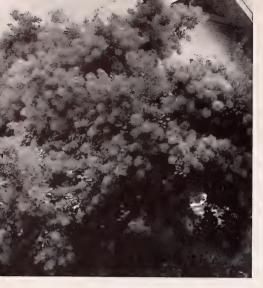

# Always the Finest Fruits and Flowers at Armstrongs

The above illustration gives but a poor idea of the new Boysen Berry (shown about 4/5 actual size). The Boysen is bigger and better than any berry you have ever seen.

# THE BOYSEN BERRY The 1935 Berry Sensation

The very finest berry that can be grown in California—that is what we are claiming for the New Boysen Berry. It is a strong statement but it is easy to make many startling statements concerning the Boysen, and to really be convinced that these words are not exaggerations, you will have to actually see and eat the berries for yourself.

The Boysen is so much superior to the Youngberry, which is now the most popular and widely planted berry in California, that it seems almost unbelievable. The berries are twice as large as the Youngberry,  $1\frac{1}{2}$  to  $1\frac{3}{4}$  inches in length and about 1 inch in diameter. It takes but 35 Boysen Berries to fill a basket as compared with 60 to 70 Youngberries. The berries are almost jet-black, the flavor and shipping qualities are excellent, and they make the best berry pie that you ever tasted.